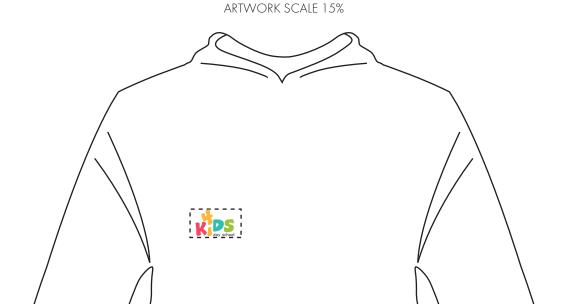

## PRODUCT INFO: DUE TO THE NATURE OF THE PRODUCT THE PRINT POSITION MAY VARY BY 2 - 3 MM

We stock this item in the following colours

## PANTONE REFERENCE(S)

- Colour 1
- Colour 1
- Colour 1
- Colour i

ARTWORK SCALE 100%

Max print area 90mm x 50mm

The dashed line is to demonstrate print area and will not appear on your printed item